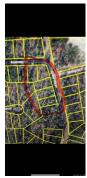

## Blk12lot124-128 Grand Isle Dr, Fairfield Bay, AR 72088

MLS #: 25018367

Land | Lot: 51,836 ft<sup>2</sup> (1.19 acres)

More Info: Blk12lot124-128GrandIsleDr.IsForSale.com

Tammy Landry

(501) 412-0182 (Mobile)

(501) 884-4663 (Office)

www.landrylakerealty.com

tammy@landrylakerealty.com

112 Dave Creek Parkway Fairfield Bay, AR 72088 (501) 884-4663

Welcome to your own slice of paradise in beautiful Fairfield Bay, Arkansas! This spacious multiple lot parcel offers the perfect opportunity to build your dream home in one of the most desirable locations in the state, with access to a wealth of amenities. Just minutes away from stunning Greers Ferry Lake. Whether you're an avid fisherman, boater, or simply enjoy relaxing by the water, this location has something for everyone. But that's not all Fairfield Bay also offers a wide range of amenities to its residents, including 3 swimming pools, 2 18-hole golf courses, hiking and biking trails, ATV/UTV trails, pickleball and tennis courts, and a full-service marina. Whether you're looking for outdoor adventure, a friendly game of tennis, or a relaxing day by the pool, Fairfield Bay has you covered. The lot itself is generously sized and offers plenty of room for your custom-built home, as well as any additional amenities you desire. With easy access to utilities and services, including water, sewer, and electricity, you'll have everything you need to make your dream a reality. Buyer to pay all closing costs and title insurance.